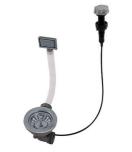

#### **OPTIONAL AUTOMATIC WASTE FITTINGS**

Gun Metal automatic waste fitting -PG 8407 110

Space Push Gun Metal automatic waste fitting - PO 8407 120