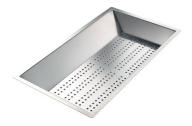

Stainless steel perforated tray 8151 000 \* only in combination with the accessory 8644 101

Stainless steel plate rack 8100 201