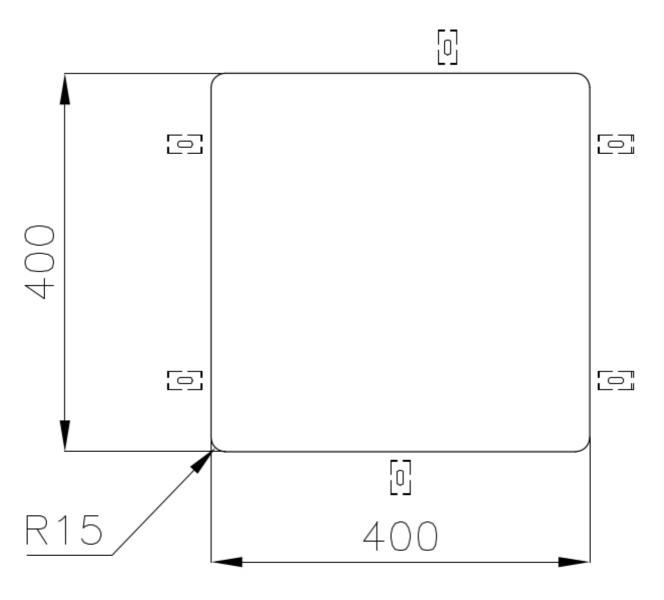

|
| Perimetral overflow       | The overflow is always a security on the Foster sinks that prevents the overflow of water in case of oversights. The perimeter drain solution improves aesthetics thanks to its square and essential shape.                                                                                                                                    |
| Small radius              | Bowls with squared shapes with a modern design and an increased capacity, for a minimal aesthetics connected with an extreme practicity.                                                                                                                                                                                                       |

### **TECHNICAL DATA**





Cut out size Dimensioni per foratura top

#### GALLERY



Foster S.p.A. Via M.S. Ottone, 18-20 42041 Brescello (Reggio Emilia) - Italy

#### **OPTIONAL ACCESSORIES**



**Cestello inox** 8612 000



Glass chopping board 8631 300



HDPE Chopping board 8657 001



HPDE Twin chopping board 8644 101



Stainless steel plate rack 8100 303 \* only in combination with the accessory 8644 101



Stainless steel plate rack only usable in combination with the accessories 8644 003 8100 154



White basket 8612 100



**White bowl** 8153 100



Graters kit with ring-holder and food collection tray 8159 101

\* only in combination with the accessory 8644 101







Stainless steel perforated tray 8151 000 \* only in combination with the accessory 8644 101

Stainless steel plate rack 8100 201

#### **