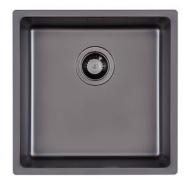

### **SMOKEY 400 GUN METAL**

Kitchen Sinks Code: 1156 856

### DETAILS

| Coloring               | Gun Metal                                                       |
|------------------------|-----------------------------------------------------------------|
| Edge/Installation Type | Undermount                                                      |
| Finish                 | PVD                                                             |
| Material               | AISI 304 stainless steel                                        |
| Texture                | Fumé                                                            |
| Base                   | 45 cm                                                           |
| Dimensions             | 440x440 mm                                                      |
| Standard fittings      | Fixing hooks, gasket, drain, overflow and siphon, boxed packing |
| Mixer holes            | No standard holes                                               |