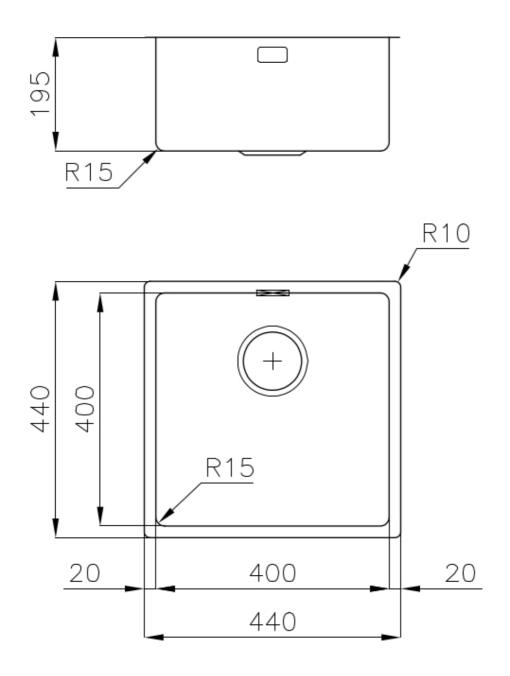

### DETAILS

| Coloring               | Gun Metal                                                       |
|------------------------|-----------------------------------------------------------------|
| Edge/Installation Type | Undermount                                                      |
| Finish                 | PVD                                                             |
| Material               | AISI 304 stainless steel                                        |
| Texture                | Fumé                                                            |
| Base                   | 45 cm                                                           |
| Dimensions             | 440x440 mm                                                      |
| Standard fittings      | Fixing hooks, gasket, drain, overflow and siphon, boxed packing |
| Mixer holes            | No standard holes                                               |

| Built-in hole   | View technical data sheet |
|-----------------|---------------------------|
| Drainer         | No                        |
| Width           | 44 cm                     |
| Bowl dimension  | 400 x 400 mm              |
| Number of bowls | 1 bowl                    |
| Waste fitting   | 3,5" drain                |

### **TECHNICAL DATA**

Cut out size Dimensioni per foratura top