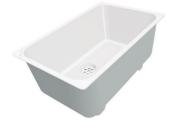

### **SMOKEY 400 GUN METAL**

Kitchen Sinks Code: 1156 856

### DETAILS

| Coloring               | Gun Metal                                                       |
|------------------------|-----------------------------------------------------------------|
| Edge/Installation Type | Undermount                                                      |
| Finish                 | PVD                                                             |
| Material               | AISI 304 stainless steel                                        |
| Texture                | Fumé                                                            |
| Base                   | 45 cm                                                           |
| Dimensions             | 440x440 mm                                                      |
| Standard fittings      | Fixing hooks, gasket, drain, overflow and siphon, boxed packing |
| Mixer holes            | No standard holes                                               |

| Built-in hole   | View technical data sheet |
|-----------------|---------------------------|
| Drainer         | No                        |
| Width           | 44 cm                     |
| Bowl dimension  | 400 x 400 mm              |
| Number of bowls | 1 bowl                    |
| Waste fitting   | 3,5" drain                |